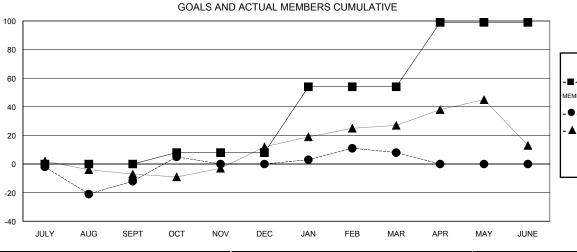

## LOCATION ONTARIO

 $\mathsf{GMT}\;\mathsf{CA}\;2$ 

| Clubs                 |                  |                     |                            |                             | Members               |                    |                                  |                              |                             |
|-----------------------|------------------|---------------------|----------------------------|-----------------------------|-----------------------|--------------------|----------------------------------|------------------------------|-----------------------------|
| RESULTS FOR 2013-2014 |                  |                     |                            |                             | RESULTS FOR 2013-2014 |                    |                                  |                              |                             |
| QUARTER               | NEW CLUB<br>GOAL | ACTUAL NEW<br>CLUBS | ACTUAL<br>DROPPED<br>CLUBS | ACTUAL NET<br>GAIN/<br>LOSS | QUARTER               | NEW MEMBER<br>GOAL | ACTUAL TOTAL<br>MEMBERS<br>ADDED | ACTUAL<br>DROPPED<br>MEMBERS | ACTUAL NET<br>GAIN/<br>LOSS |
| JULY/AUG/SEPT         | 0                | 1                   | 0                          | 1                           | JULY/AUG/SEPT         | 0                  | 39                               | 51                           | -12                         |
| OCT/NOV/DEC           | 0                | 0                   | 0                          | 0                           | OCT/NOV/DEC           | 8                  | 72                               | 60                           | 12                          |
| JAN/FEB/MAR           | 1                | 0                   | 0                          | 0                           | JAN/FEB/MAR           | 46                 | 33                               | 25                           | 8                           |
| APR/MAY/JUNE          | 1                | 0                   | 0                          | 0                           | APR/MAY/JUNE          | 45                 | 0                                | 0                            | 0                           |

## GOALS AND ACTUAL NEW CLUBS CUMULATIVE

| - CURRENT YEAR GOALS FOR | NEW |
|--------------------------|-----|
| MEMBERS                  |     |

- CURRENT YEAR ACTUAL MEMBERS

- ▲ - LAST YEAR ACTUAL MEMBERS